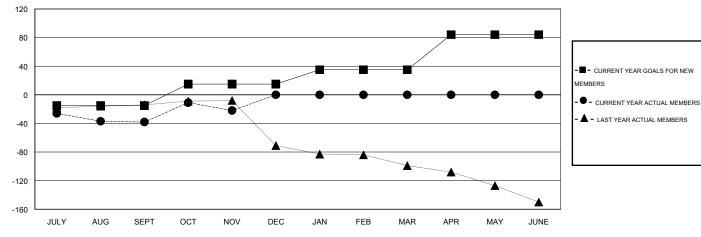

## GOALS AND ACTUAL MEMBERS CUMULATIVE

| DROPPED CLUBS: 0  DROPPED MEMBERS |        | 21 CLUBS OF 53 ADDED 1 OR MORE<br>NEW MEMBERS | GENDER DISTRIBUTION  MALE 915 (58.47%)  FEMALE 650 (41.53%) |     |
|-----------------------------------|--------|-----------------------------------------------|-------------------------------------------------------------|-----|
| DECEASED CLUB CANCELLED           | 8<br>0 | CLICK HERE FOR HEALTH ASSESSMENT DATA         | FAMILY UNIT MEMBERS                                         | 281 |
| OTHER                             | 104    | ASSESSIVENT DATA                              | HEAD OF HOUSEHOLD                                           | 137 |
| TOTAL                             | 112    |                                               | NON-HEAD OF HOUSEHOLD                                       | 144 |